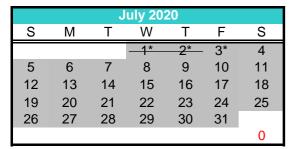

|                                                                     | CMP Academic Breaks                                                     | s & Intersession Dates                 |  |  |  |  |
|---------------------------------------------------------------------|-------------------------------------------------------------------------|----------------------------------------|--|--|--|--|
| Fall I                                                              | ntersession                                                             | Nov 23 - 27, 2020                      |  |  |  |  |
| Wint                                                                | er Intersession                                                         | Dec 21, 2020 - Jan 1, 2021             |  |  |  |  |
| Sprir                                                               | ng Intersession                                                         | Mar 29 - Apr 5, 2021                   |  |  |  |  |
| Sum                                                                 | mer Intersession Begins                                                 | June 1, 2021                           |  |  |  |  |
| S                                                                   | ichool Holidays =                                                       | on-Instructional Days =                |  |  |  |  |
| *                                                                   | Independence Day Observed                                               | July 3, 2020                           |  |  |  |  |
|                                                                     | Summer Holiday Closure                                                  | July 1-3, 2020                         |  |  |  |  |
| *                                                                   | Labor Day                                                               | September 7, 2020                      |  |  |  |  |
|                                                                     | Non-Instructional Day                                                   | October 12, 2020                       |  |  |  |  |
| *                                                                   | Veterans Day Observed                                                   | November 11, 2020                      |  |  |  |  |
| _                                                                   | Fall Operations Closure                                                 | November 25, 2020                      |  |  |  |  |
| *                                                                   | Thanksgiving Holiday                                                    | November 26-27, 2020                   |  |  |  |  |
| — Winter Operations Closure                                         |                                                                         | December 21-24, 2020                   |  |  |  |  |
| *                                                                   | Christmas Holiday                                                       | December 25, 2020                      |  |  |  |  |
|                                                                     | Non-Instructional Days                                                  | December 28-31, 2020                   |  |  |  |  |
| *                                                                   | New Year's Day                                                          | January 1, 2021                        |  |  |  |  |
| *                                                                   | Martin Luther King Day                                                  | January 18, 2021                       |  |  |  |  |
| *                                                                   | Presidents' Day Observed                                                | February 15, 2021                      |  |  |  |  |
|                                                                     | Spring Operations Closure                                               | March 29-April 2, 2021                 |  |  |  |  |
|                                                                     | Non-Instructional Day                                                   | April 5, 2021                          |  |  |  |  |
| *                                                                   | Memorial Day                                                            | May 31, 2021                           |  |  |  |  |
| Early Release Days - Dismissal Schedule by Campus - Club M Open     |                                                                         |                                        |  |  |  |  |
| Amer                                                                | American River: TK-K (12:00 pm), 1st-6th (12:45 pm), 7th-8th (12:35 pm) |                                        |  |  |  |  |
| Capit                                                               | Capitol: K (12:00 pm), 1st-6th (12:45 pm), 7th-8th (12:50 pm)           |                                        |  |  |  |  |
| Carmichael: TK-K (11:45 am), 1st-6th (12:30 pm), 7th-8th (12:35 pm) |                                                                         |                                        |  |  |  |  |
| Elk G                                                               | rove: K (11:45 am), 1st-3rd (12:15 pm),                                 | 4th-6th (12:30 pm), 7th-8th (12:35 pm) |  |  |  |  |
| <b>Orangevale</b> : K-6th (12:45 pm), 7th-8th (12:50 pm)            |                                                                         |                                        |  |  |  |  |